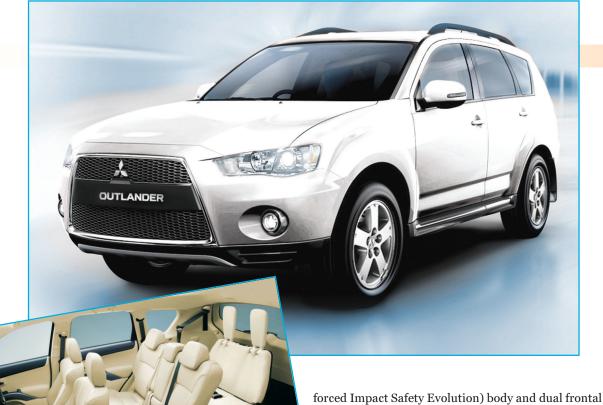

## All new 2012 Mitsubishi Outlander

INDUSTAN Motors recently introduced an upgraded Mitsubishi Outlander 2012, the stylish and sophisticated SUV that was launched earlier in 2010.

Outlander's 2.4-litre engine delivers 170-PS power and 226-Nm torque making it apt for both on-road and off-road driving. The feature-rich Outlander offers smart specifications such as keyless operating systems, highly capable Rockford Fosgate premium 710 watt music system with 6 CD changer and USB port, row seating with tumble function, split tail gate, paddle shifters and cruise control.

High contrast meter combination, leather upholstery and 3-spoke leather wrapped steering wheel with audio controls in the interior enhance the style and luxury quotient of the vehicle. In the exterior, the jet fighter type front grill complements the suave and stylish look of the vehicle besides HID headlamps with AFS. ABS and EBD along with RISE (Rein-

airbags make the Outlander an extremely safe vehicle.

The vehicle's two additional rear seats, particularly for

The vehicle's two additional rear seats, particularly for children, make it an ideal vehicle for a complete family. It is priced at ₹ 20.55 lakh (ex-showroom Delhi).